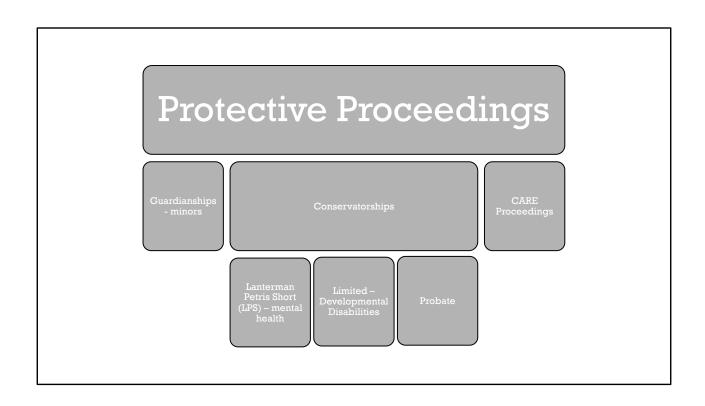

#### **GENERAL OUTLINE**

- What is a conservatorship?
- Big Picture Where does this fall within our world?
- Types of Protective Proceedings
  - Probate Conservatorship Details
  - Limited Conservatorship Details
  - CARE Act
  - Estate vs. Person
- Conservatorship Process and Forms
- Questions?

# BIG PICTURE: WHERE DOES THIS FALL IN OUR WORLD?

- Estate Planning living individuals with capacity
- Conservatorships living individuals without capacity
- Probate deceased individuals without a trust
- Trust Administration deceased individuals with a Trust

- Lanterman Petris Short Act Proceedings (LPS)
  - General Case schizophrenia, bipolar, OCD
  - · Defined by the Welfare and Institutions Code
    - W&I Code 5350 Established for someone who is gravely disabled as a result of a mental health disorder or impairment caused by chronic alcoholism
    - a person is not "gravely disabled" if that person can survive safely without involuntary detention with
      the help of responsible family, friends, or others who are both willing and able to help provide for the
      person's basic personal needs for food, clothing, or shelter.
  - Extension of a 5150 involuntary hold
    - Generally referred by medical professionals to the Public Guardian, but can be from a corrective facility as well
    - · Technically has no limitations on who can file

- Probate Conservatorships
  - General case: dementia, strokes, old age
  - Defined by the Probate Code see Probate Code Section 1801 referenced above
    - Unable to care for themselves
    - Unable to resist undue influence
      - You won the lottery
  - Assumption of "they do not have capacity" except for what is carved out
    - Exception: marriage, voting
    - Not able to legally enter into a contract

- Limited Conservatorships
  - · General Case: autism, down syndrome, cerebral palsy, intellectual disability
  - "Limited" because the scope of authority that can be granted is tailored down to what is necessary to protect the conservatee, depending on their function level
  - · Assumption of "they do have capacity" except for what is carved out by court order
    - 7 powers residence, confidential records, contract, medical consent, education, marriage, social and sexual contacts
    - Regional Center involvement
  - Strong desire to promote independence see CPC 1801(d)

- CARE Act approved through Senate Bill 1338 in 2022
  - W&I Code Sections 5972 et seq.
  - Sets a procedure designed to support individuals with mental illness
    - Petition filed with the CARE court, must make prima facie case:
      - 18 year or older
      - · Experiencing severe mental illness
      - Not clinically stabilized in on-going voluntary treatment
      - Person is unlikely to survive safely in the community without supervision and the person's condition is substantially deteriorating OR person is in need of services and support to prevent a relapse
      - Participation in a CARE plan is the least restrictive alternative
      - The person is likely to benefit

- · Person vs. Estate
  - Person takes care of the physical person
    - Health, food, clothing, shelter
  - Estate deals with money and any financial transactions
    - Real estate
    - · Bank accounts, etc
  - All conservatorship proceedings have both person and estate aspects
    - Can be considered separately by the Court